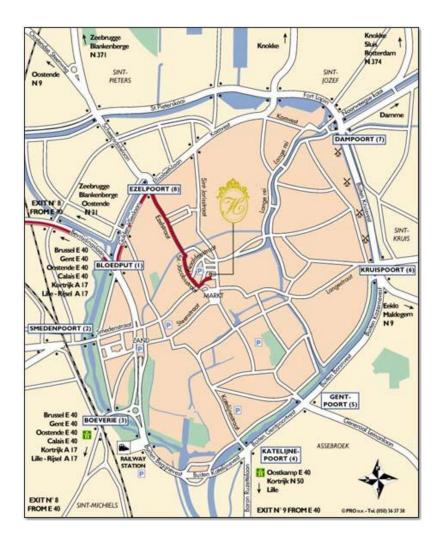

Le Mystique

By Car: From motorway E40, coming from Calais, Ostend, Ghent or Brussels:

Exit no 8, "Brugge", following Express road N31, direction Zeebrugge.

Take exit "Brugge". At the second set of intersection traffic lights, turn left, following signs "Knokke-Heist". At the second set of intersection traffic lights, turn right following signs for "Ezelpoort" (no8), direction Brugge Centrum, then along Ezelstraat, Sint-Jakobsstraat, up to Eiermarkt (end of the street), turn left into Niklaas Desparsstraat up to Hotel Heritage on the left-hand side.

## By train:

From Brussels, take a local connecting train to Brugge. The trains depart twice an hour and the journey time is one hour. On arrival in Brugge station, take a taxi to hotel or take bus to "Markt". The hotel is located one block north of Market Square.

We wish you a safe and pleasant journey.